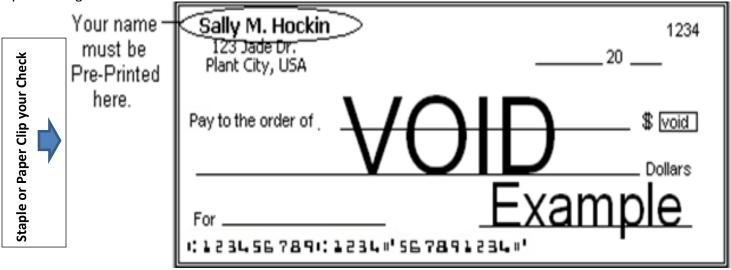

## PLEASE NOTE: ONE FORM is needed for each member's account including married couples.

Section B – Choose the account type to be used:

Withdrawals from a <u>CHECKING ACCOUNT</u> need an original voided check with your name printed on it for processing.